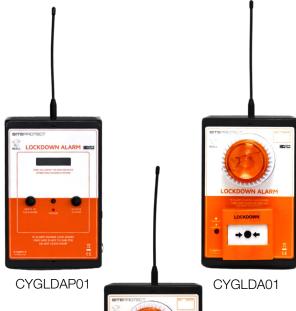

### Part Number: CYGLDA01 / CYGLDA02 / CYGLDAP01

#### Lockdown Alarm and Panel

The SITEPROTECT Lockdown alarm system has been developed primarily for the education market to protect and warn of an intruder or other critical event. The system comprises of a control panel and remote devices that connect to each other through a wireless mesh network. Alarm devices can be located in each teaching area, so when the alarm is activated the staff and pupils will follow the lockdown procedure. An alarm device also has a call point which can be activated by the staff member in any area just like a fire call point system.

The lockdown alarm control panel is an optional element to notify a responsible person of an active alarm, to quickly identify the location of the activation and alert the authorities.

The system can be interfaced with the premises public address system using a SITEPROTECT Input/Output device.