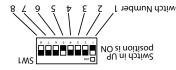

| -                           | _   |     |     | _ |
|-----------------------------|-----|-----|-----|---|
| 9 9 BessaM                  | NO  | OFF | OFF | ) |
| 8 agasaM                    | OFF | OFF | OFF | ) |
| 7 эрьггэМ                   | NO  | NO  | NO  | С |
| g agasaM                    | OFF | NO  | NO  | С |
| d ssage 5                   | NO  | OFF | NO  | С |
| 4 sgassaM                   | OFF | OFF | NO  | С |
| Message 3                   | NO  | NO  | OFF | С |
| Меѕѕаде 2                   | OFF | NO  | OFF | С |
| f sgasaM                    | NO  | OFF | OFF | С |
| 9sU əgssəM-ifluM            | OFF | OFF | OFF | С |
| *noitoele <i>S</i> election | ⊅WS | SWS | 9MS | S |
|                             |     |     |     |   |

|                             | 8 2 9 5 |
|-----------------------------|---------|
| Switch Number 1 2 3 4 5 6 7 |         |
|                             |         |
| rW2                         |         |
|                             |         |