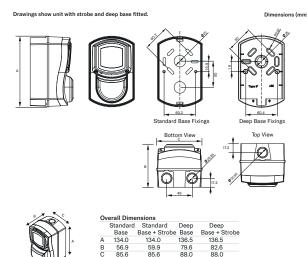

### **Mechanical Information**

### **Mechanical Information**

|   | Standard | Standard      | Deep  | Deep     |
|---|----------|---------------|-------|----------|
|   | Base     | Base + Strobe | Base  | Base + S |
| А | 134.0    | 134.0         | 136.5 | 136.5    |
| В | 56.9     | 59.9          | 79.6  | 82.6     |
| С | 85.6     | 85.6          | 88.0  | 88.0     |
|   |          |               |       |          |