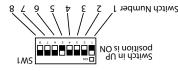

| O 9968239M            | NO  | OFF | OFF | NO  |
|-----------------------|-----|-----|-----|-----|
| Nessage 8             | OFF | OFF | OFF | NO  |
| O Vessage 7           | NO  | NO  | NO  | OFF |
| Nessage 6 Ol          | OFF | NO  | NO  | OFF |
| O č sgessaM           | NO  | OFF | NO  | OFF |
| IO 4 sgsss9M          | OFF | OFF | NO  | OFF |
| O Sage 3 O            | NO  | NO  | OFF | OFF |
| Nessage 2             | OFF | NO  | OFF | OFF |
| O î sgesage î         | NO  | OFF | OFF | OFF |
| Nulti-Message Use     | OFF | OFF | OFF | OFF |
| Message Selection* SV | ⊅MS | SWS | 9MS | ZWS |

8M3

| 8 2 9 | s t         | ε ζ | mber 1<br>/               | uN dətiwö |
|-------|-------------|-----|---------------------------|-----------|
| ۱MS   | 8 2 9 5 7 8 |     | IU ni dəti<br>Ə si noitis | iod<br>MS |