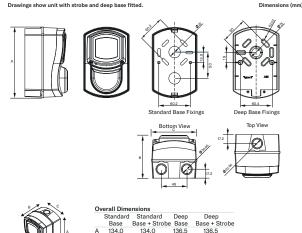

### **Mechanical Information**

|   | Standard | Standard      | Deep  | Deep     |
|---|----------|---------------|-------|----------|
|   | Base     | Base + Strobe | Base  | Base + S |
| А | 134.0    | 134.0         | 136.5 | 136.5    |
| В | 56.9     | 59.9          | 79.6  | 82.6     |
| С | 85.6     | 85.6          | 88.0  | 88.0     |
|   |          |               |       |          |