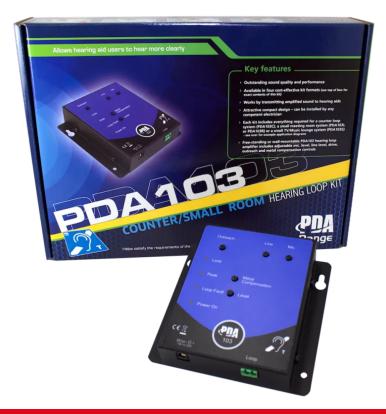

## 1.2m2 Wall-Mounting Counter Hearing Loop System

Part No. PDA103C

## Overview

- Everything you need to create a high-quality fixed hearing loop system for a counter, desktop or ticket booth.
- Ideal for banks, post offices, reception desks, ticket offices and any other area requiring person to person coverage.
- PDA103 amplifier includes a 3.5mm microphone input (for use with the AMT microphone supplied), a line level input and an 'outreach'
- Metal compensation control helps improve intelligibility in rooms with high metal content.
- Adjustable mic, line level and 'outreach' controls.
- Drive (level) control allows the amplifier's output stage to be set-up to suit the exact characteristics of the application.
- State-of-the-art audio processor features an automatic gain control which compensates for poor microphone techniques and helps suppress loud noises, hisses & clicks
- Limit, Peak, Loop Fault and Power On indicators
- Designed to be wall-mounted using the keyholes provided
- Exceeds the requirements of BS7594 & EN60118-4 when correctly installed

## **Technical Specifications**

Type Wall mountable. Plugtop mains lead supplied.

1.2m2 approx. Coverage

Plugtop mains lead supplied. Rated supply voltage: 110 to 240Va.c. @ 50/60Hz; Rated power consumption: Mains supply

18W PSU.

Max battery size and type n/a.

T 01942 322744

E sales@c-tec.co.uk

Auxiliary inputs 1 x 3.5mm remote mic. socket; 1 x 3.5mm stereo jack line level socket, 1 x Outreach socket.

Indicators Limit; Peak; Loop Fault; Power On.

Controls Mic; Line; Outreach; Metal Compensation (all individually adjustable) and Loop Drive (Level). Mic (3.5mm mono jack socket); Line (3.5mm stereo jack socket); Outreach (4-way pluggable screw Connections

terminal; DC in; Loop (2-way pluggable screw terminal).

Product dimensions (mm) W 135 x H 130 x D 35mm (amplifier only); W 340 x H 250 x D 73mm (kit box).

Construction & finish Black metal. IP Rating IP40.

Weight 380g (amplifier only). 1.90kg (kit box and contents).

Operating conditions/temperature -5 $^{\circ}$ C to +40 $^{\circ}$ C. Max relative humidity: 95%.

 $PDA103\ amplifier;\ PL1/PSU1\ plugtop\ power\ supply;\ AMT\ microphone;\ TX2\ pre-formed\ counter\ loop;$ Kit contents

'Hearing Loop Fitted' sticker.