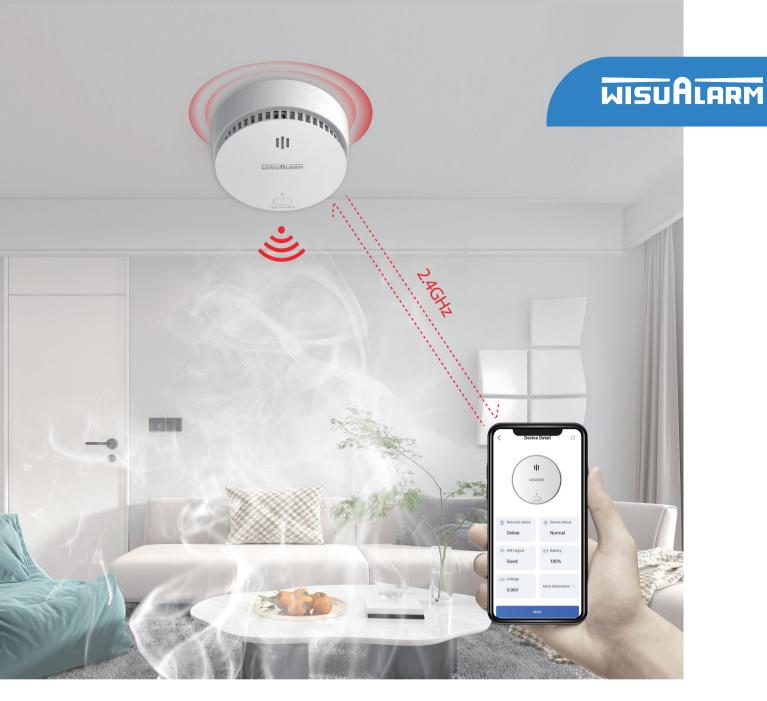

## Product Highlights

- Split-spectrum Chamber: Fewer false alarms based on split-spectrum sensing technology
- 85 dB(A) Sound Output: Sufficiently large sound output to alert your families
- 2.4 GHz Wi-Fi Connection: Receive real-time notifications via your smart phones
- Mute on Your Phone: Silence the false alarms on the mobile app
- Apparent Indicator: Two-colour LED indicator to illustrate the product status