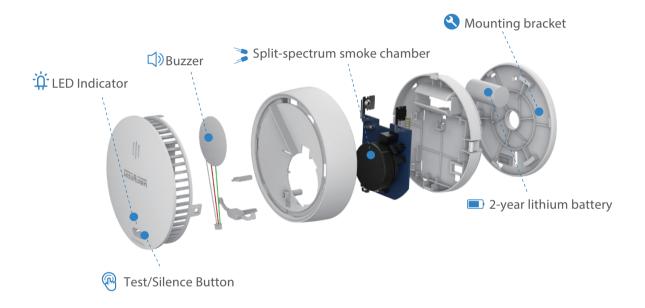

## Wisualarm Smart Wi-Fi Smoke Alarm

Know Your Indoor Fire Safety from Anywhere

## Product Highlights

- Split-spectrum Chamber: Fewer false alarms based on split-spectrum sensing technology
- 85 dB(A) Sound Output: Sufficiently large sound output to alert your families
- 2.4 GHz Wi-Fi Connection: Receive real-time notifications via your smart phones
- Mute on Your Phone: Silence the false alarms on the mobile app
- Apparent Indicator: Two-colour LED indicator to illustrate the product status

## Product Appearance



## Recommended Scenarios









Ver. 1, Mar. 2023

 $<sup>* \</sup> Design \ and \ specifications \ are \ subject \ to \ change \ without \ notice.$